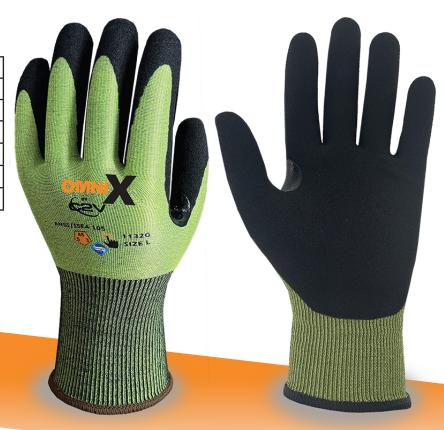

# C2V OMNI-X 1132G

Premium 18 Gauge C-TRON Yarn Shell - No Glass/No Steel. Black Sandy Foam Nitrile Palm Coated. ANSI Cut Level A5, Touchscreen Fingertips, Reinforced Thumb Saddle, Sanitized®, Knit Wrist.

# Description:

The OMNI X 1132G by C2V is made from a premium ANSI /ISEA 105 A5 Cut Resistant, C-TRON yarn that requires no glass/steel to create the most amazing and protective product you will put on your hands. Look nowhere else for a cool, comfortable wear with cut protection. The form fitting Black Sandy Foam Nitrile Palm Coating will maximize dexterity while providing the feel of "not wearing a glove" you've been asking the market to make. You really should put a pair on and try them out!

### Features:

- Cut Resistant ANSI A5 Cut Resistance for working with sharp or jagged materials.
- Sandy Foam Nitrile form fitting palm also provides ANSI Abrasion 5 resistance.
- ANSI 3 Puncture.
- Convenient Touchscreen Fingertips and Reinforced Thumb Saddle.
- Knitwrist
- Sanitized®